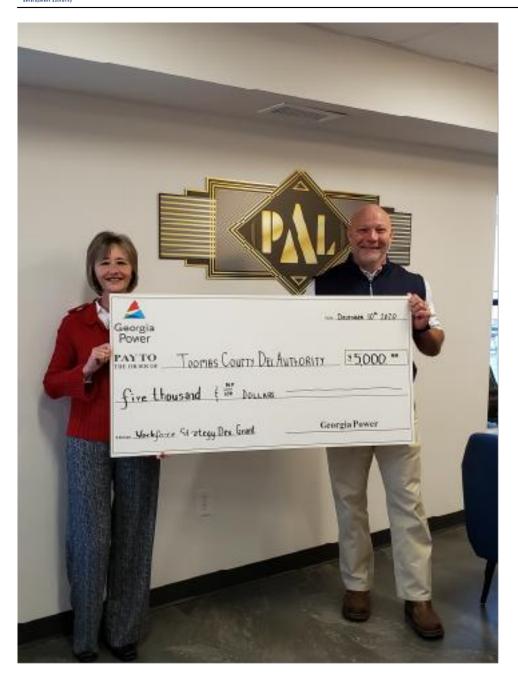

## **Toombs County Workforce Strategy**

Published on Toombs County Development Authority (https://www.toombsconnect.com)

Pictured above: Michele Johnson, Executive Director, Toombs County Development Authority, receives sponsorship funding for the Toombs County Workforce Strategy project from Mickey Daniel, Regional Project Manager Community & Economic Development, Georgia Power.